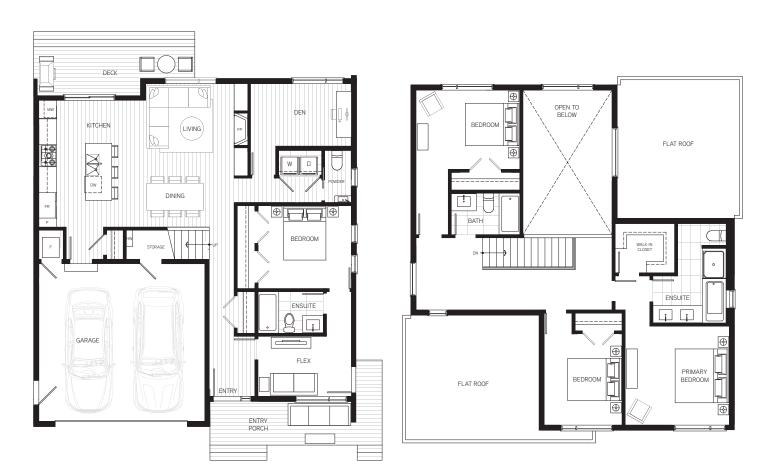

## PLAN C2

4 BED + 3.5 BATH + DEN + FLEX · TOTAL 2,074 SQ FT

## GROUND FLOOR

UPPER FLOOR

\*Note that there are variations in patio/balcony extents and column locations. Please see the Sales Team for more information. The developer reserves the right to make changes and modifications to the information contained herein without prior notice. Artistic renderings are representational only and may not be accurate. Sizes, dimensions, and materials are approximate and plans may be mirrored. There may be variations of position of front entry and/or garage in some homes. Square footage does not include garage. This is not an offering for sale. Such an offering can only be made by a disclosure statement. E.&O.E. October 2024.