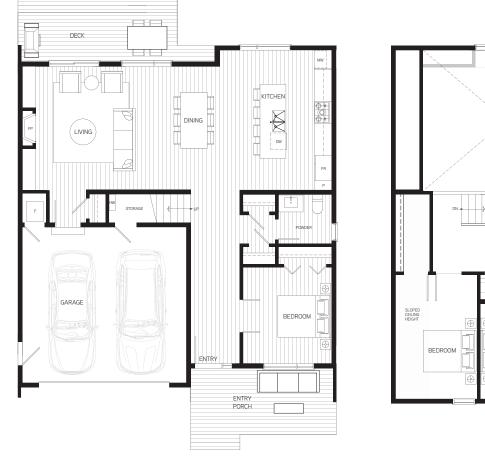

## PLAN B3

5 BED + 2.5 BATH · TOTAL 2,361 SQ FT

**UPPER FLOOR** 

**GROUND FLOOR** 

\*Note that there are variations in patio/balcony extents and column locations. Please see the Sales Team for more information. The developer reserves the right to make changes and modifications to the information contained herein without prior notice. Artistic renderings are representational only and may not be accurate. Sizes, dimensions, and materials are approximate and plans may be mirrored. There may be variations of position of front entry and/or garage in some homes. Square footage does not include garage. This is not an offering for sale. Such an offering can only be made by a disclosure statement. E.&O.E. October 2024.