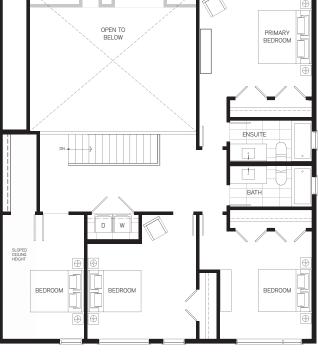

## PLAN B3

5 BED + 2.5 BATH · TOTAL 2,361 SQ FT

**UPPER FLOOR** 

**GROUND FLOOR** 

\*Note that there are variations in patio/balcony extents and column locations. Please see the Sales Team for more information. The developer reserves the right to make changes and modifications to the information contained herein without prior notice. Artistic renderings are representational only and may not be accurate. Sizes, dimensions, and materials are approximate and plans may be mirrored. There may be variations of position of front entry and/or garage in some homes. Square footage does not include garage. This is not an offering for sale. Such an offering can only be made by a disclosure statement. E.&O.E. October 2024.