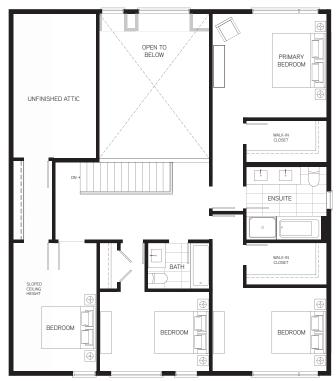

## THE MARITIME HOUSE (PITCHED ROOF)

## PLAN B2

5 BED + 3.5 BATH + DEN + FLEX · TOTAL 2,393 SQ FT







## GROUND FLOOR



\*Note that there are variations in patio/balcony extents and column locations. Please see the Sales Team for more information. The developer reserves the right to make changes and modifications to the information contained herein without prior notice. Artistic renderings are representational only and may not be accurate. Sizes, dimensions, and materials are approximate and plans may be mirrored. There may be variations of position of front entry and/or garage in some homes. Square footage does not include garage. This is not an offering for sale. Such an offering can only be made by a disclosure statement. E.&O.E. October 2024.

UPPER FLOOR