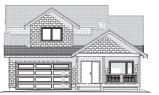

## THE PRAIRIE HOUSE (CRAFTSMAN ROOF)

## PLAN A1

4 BED + 2.5 BATH + DEN · TOTAL 1,942 SQ FT